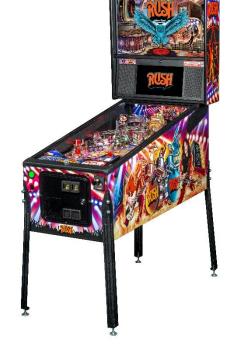

## **Rush Pinball**

Rush pinball machines celebrate the iconic Canadian rock band.

Absolutely uncompromising in every conceivable way, the band featured bassist, keyboardist, and lead vocalist Geddy Lee, guitarist Alex Lifeson, and the late drummer, percussionist, and lyricist Neil Peart.

Stern's Rush pinball machines, reflect the energy, excitement, and experience of a live Rush concert.

In this epic music pinball adventure, players will travel with Rush through time.

Immersed in exclusive *Rush* concert footage and guided by custom speech from Alex Lifeson, Geddy Lee, and fellow Canadian Rock Hall of Famer, Ed Robertson of the *Barenaked Ladies*, players will experience *Rush* and their iconic music as never before.

This *Rush* pinball concert under glass features sixteen iconic songs, accentuated by sound and lighting effects.

Rush pinball machines will be available in Pro, Premium, and Limited Edition (LE) models.